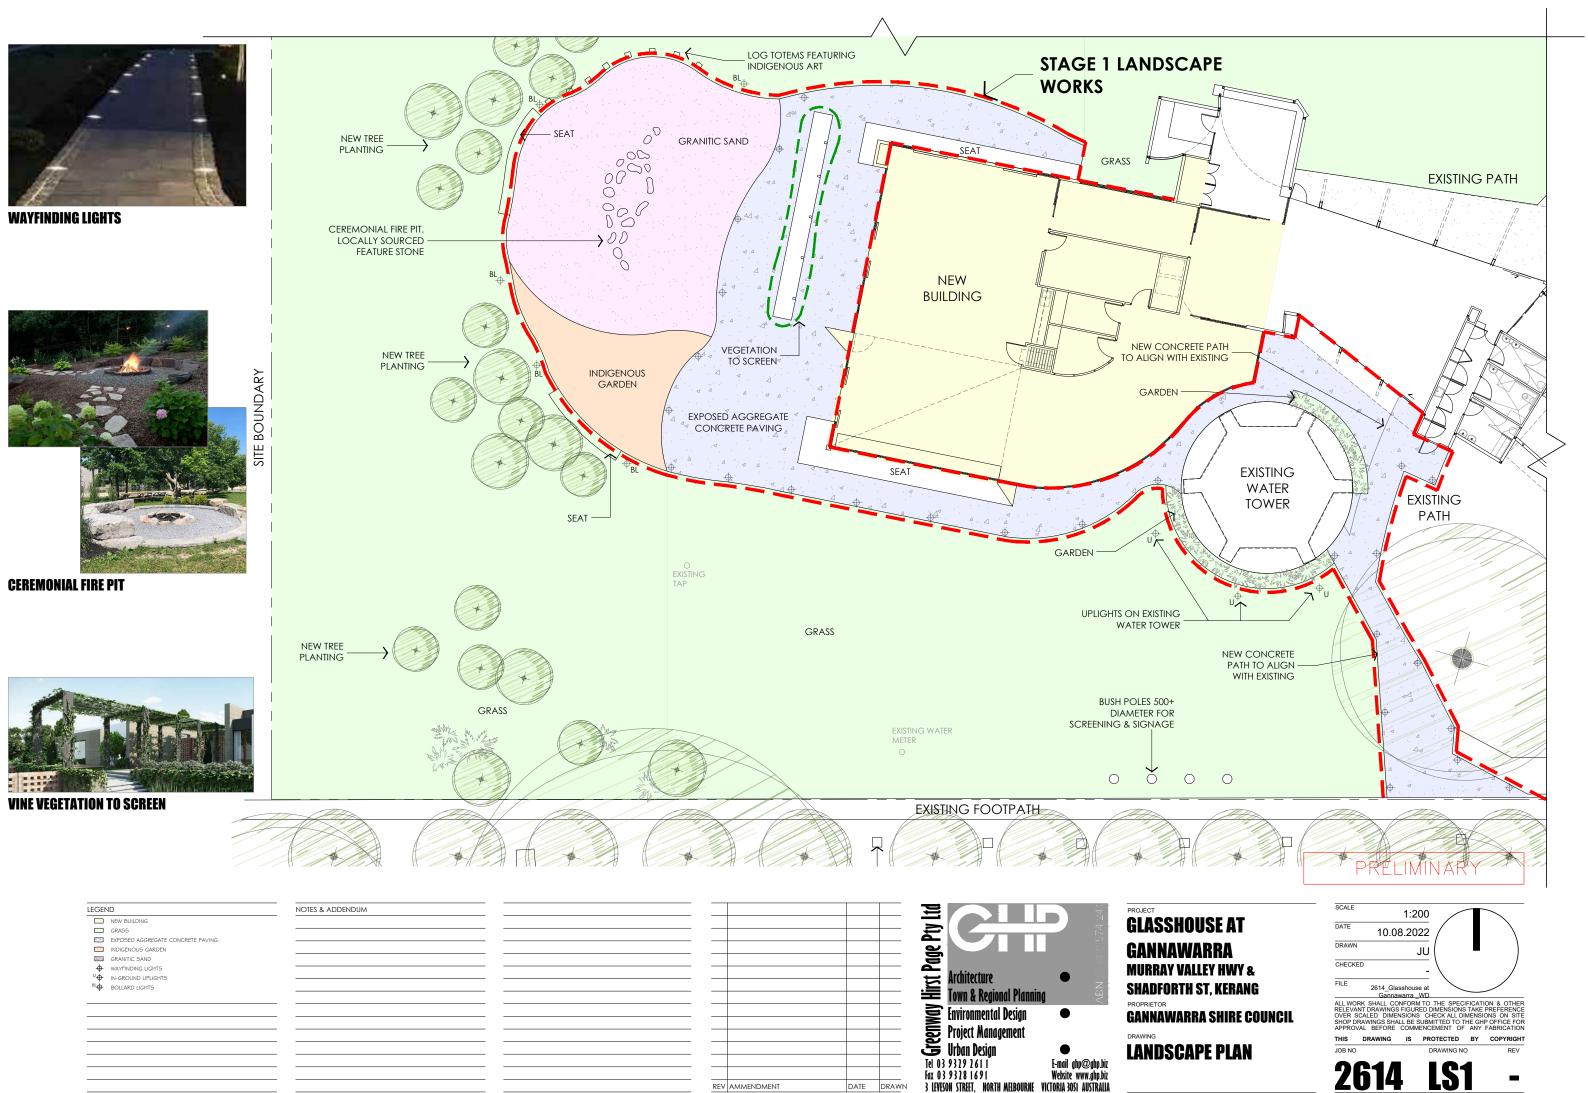

MURRAY VALLEY HWY & SHADFORTH ST, KERANG

#### **GANNAWARRA SHIRE** COUNCIL

**PROPOSED FLOOR PLAN** 

ALL WORK SHALL CONFORM TO THE SPECIFICATION & OTHER RELEVANT DRAWINGS FIGURED DIMENSIONS TAKE PREFERENCE OVER SCALED DIMENSIONS CHECK ALL DIMENSIONS ON SITE SHOP DRAWINGS SHALL BE SUBMITTED TO THE GHIP OFFICE FOR APPROVAL BEFORE COMMENCEMENT OF ANY FABRICATION THIS DRAWING IS PROTECTED BY COPYRIGHT

### **GANNAWARRA**

MURRAY VALLEY HWY & SHADFORTH ST, KERANG

PROPRIETOR

#### **GANNAWARRA SHIRE** COUNCIL