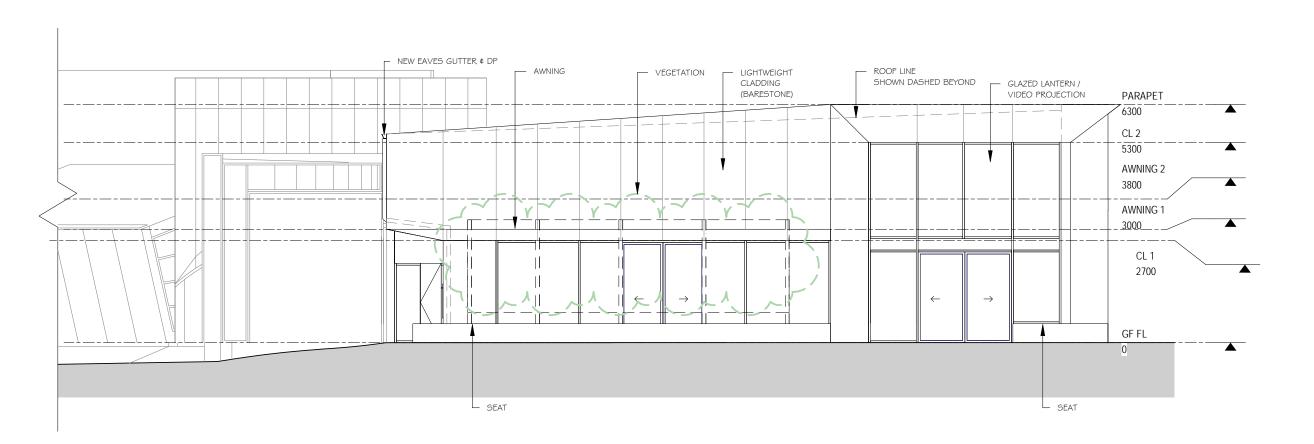

West Elevation

1:100

PROJECT

## GLASSHOUSE AT GANNAWARRA

MURRAY VALLEY HWY & SHADFORTH ST , KERANG

PROPRIETOR

# GANNAWARRA SHIRE COUNCIL

**ELEVATIONS 1** 

| SCALE   | 1:100      |     |
|---------|------------|-----|
| DATE    | 09/06/2022 |     |
| DRAWN   | ST         |     |
| CHECKED | ВМ         | \ / |
| FILE    |            |     |