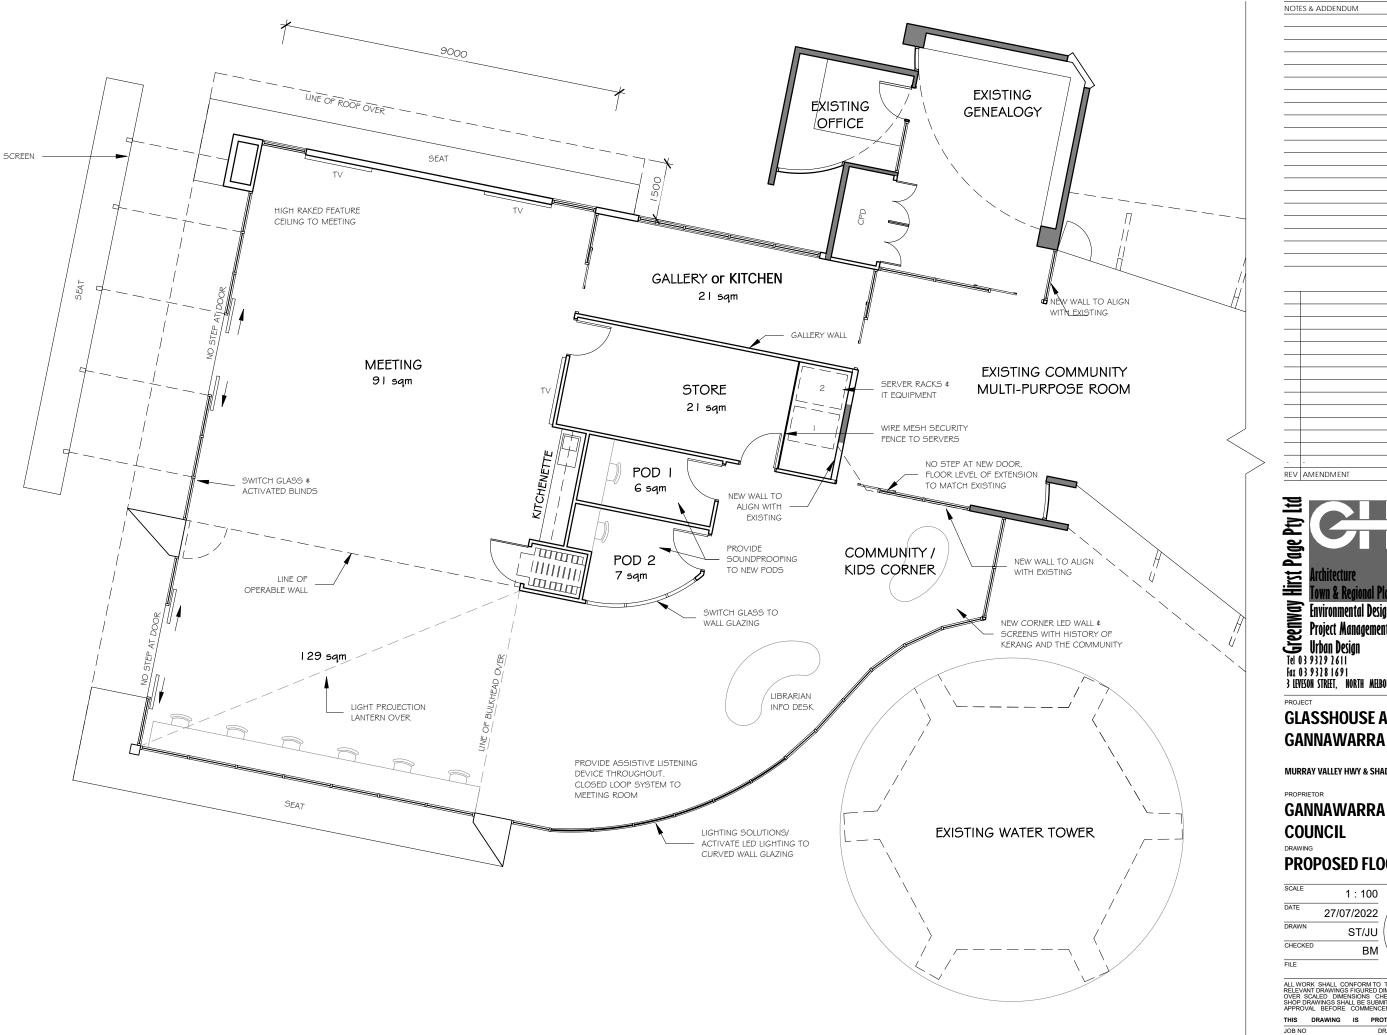

#### **GANNAWARRA SHIRE** COUNCIL

**PROPOSED FLOOR PLAN** 

ALL WORK SHALL CONFORM TO THE SPECIFICATION & OTHER RELEVANT DRAWINGS FIGURED DIMENSIONS TAKE PREFERENCE OVER SCALED DIMENSIONS CHECK ALL DIMENSIONS ON SITE SHOP DRAWINGS SHALL BE SUBMITTED TO THE GHIP OFFICE FOR APPROVAL BEFORE COMMENCEMENT OF ANY FABRICATION THIS DRAWING IS PROTECTED BY COPYRIGHT

### **GANNAWARRA**

MURRAY VALLEY HWY & SHADFORTH ST, KERANG

PROPRIETOR

#### **GANNAWARRA SHIRE** COUNCIL