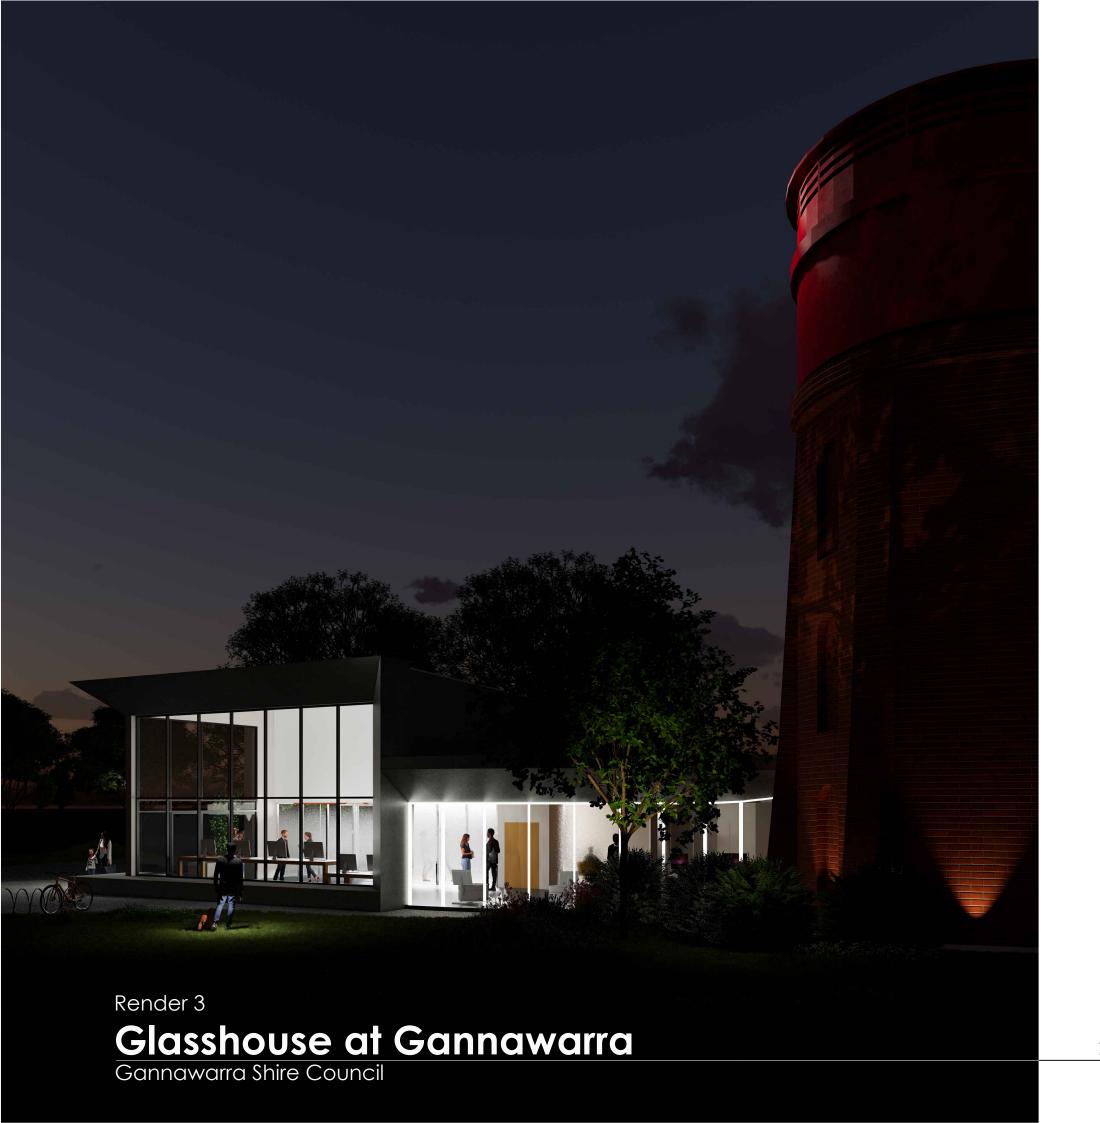

| \ / |
| FILE    |            |     |

ALL WORK SHALL CONFORM TO THE SPECIFICATION & OTHE RELEVANT DRAWINGS FIGURED DIMENSIONS TAKE PREFERENCY OVER SCALED DIMENSIONS CHECK ALL DIMENSIONS ON SIT SHOP DRAWINGS SHALL BE SUBMITTED TO THE GIFF OFFICE FOR PAPROVAL BEFORE COMMENCEMENT OF ANY FABRICATIO THIS DRAWING IS PROTECTED BY COPYRIGHT



**PRELIMINARY** 

2614 WD7





Glasshouse at Gannawarra
Gannawarra Shire Council

2614 SK1 29.06.22

Architecture

Town & Regional Plann
Environmental Design
Project Management
Urban Design
Tel 03 9319 1611
Fax 03 9318 1691
Fax 03 9318 1691



Glasshouse at Gannawarra
Gannawarra Shire Council

2614 SK2 29.06.22

Town & Regional Plann
Environmental Design
Project Management
Urban Design
Tel 03 9329 1611
Fax 03 9328 1691
3 104000 CTREET MORTH MEIDANDUS



PRELIMINARY



2614 SK3 29.06.22