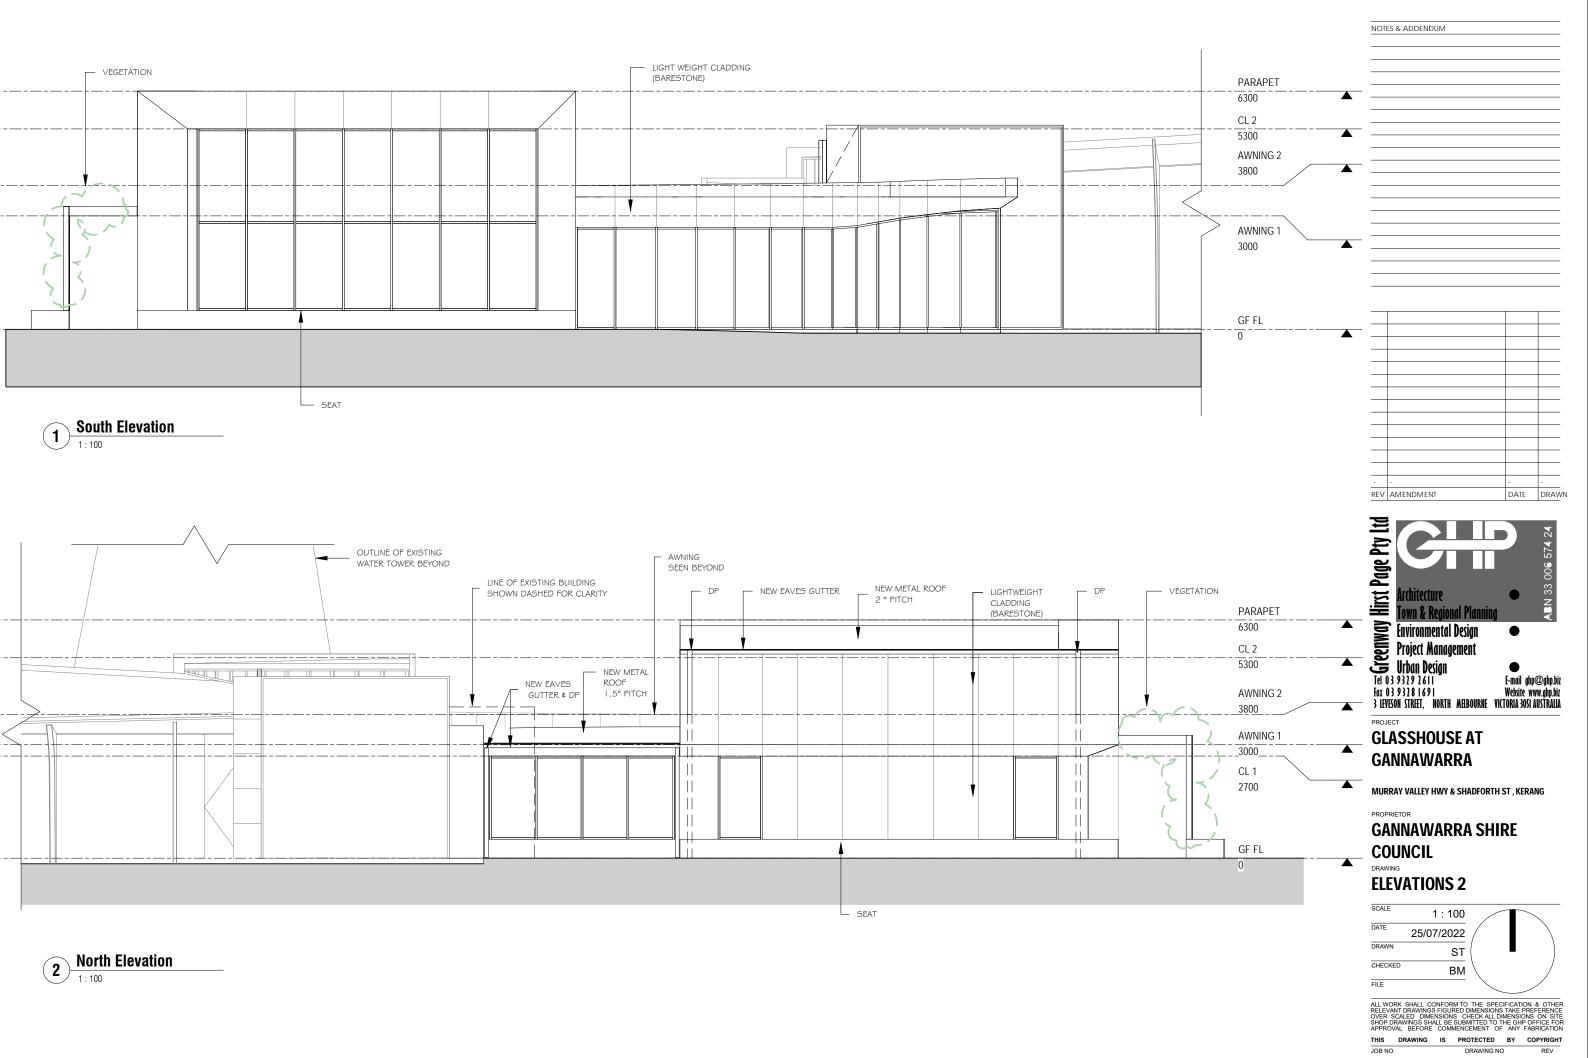

West Elevation

1:100

PROJECT

## GLASSHOUSE AT GANNAWARRA

MURRAY VALLEY HWY & SHADFORTH ST , KERANG

PROPRIETOR

# GANNAWARRA SHIRE COUNCIL

**ELEVATIONS 1** 

| SCALE   | 1:100      |     |
|---------|------------|-----|
| DATE    | 09/06/2022 |     |
| DRAWN   | ST         |     |
| CHECKED | ВМ         | \ / |
| FILE    |            |     |