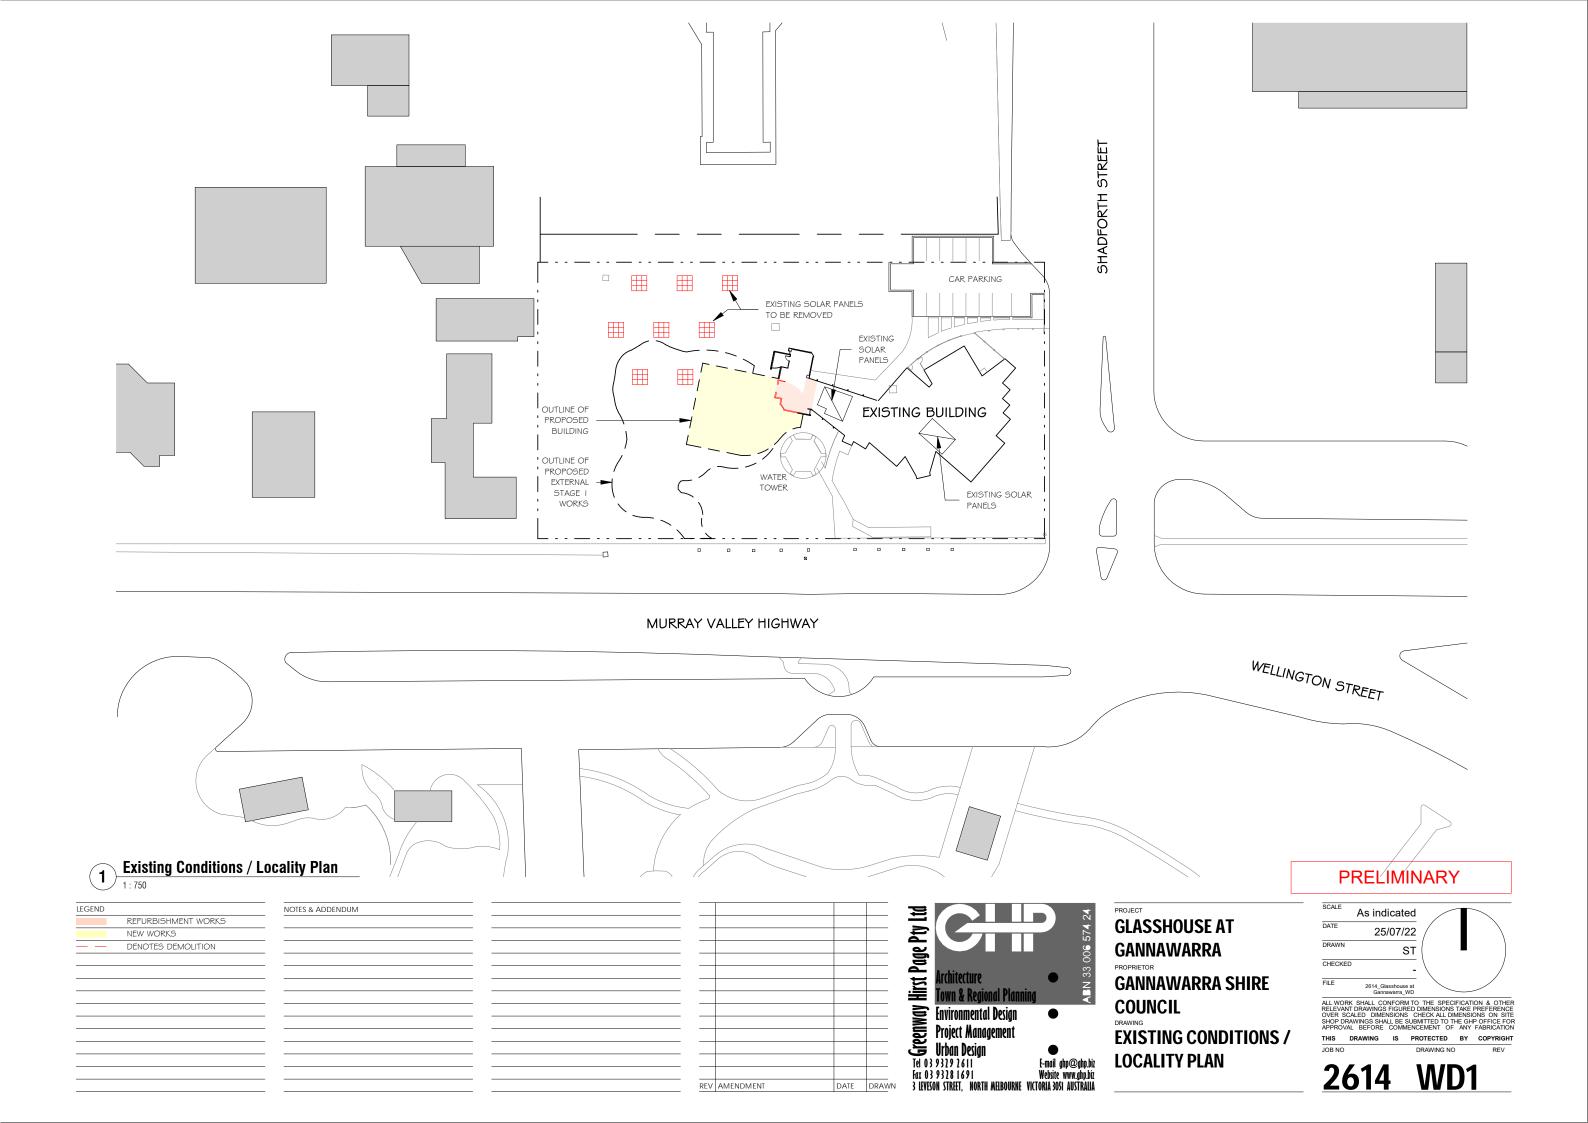

MURRAY VALLEY HWY & SHADFORTH ST, KERANG

### **GANNAWARRA**

MURRAY VALLEY HWY & SHADFORTH ST, KERANG

PROPRIETOR

#### **GANNAWARRA SHIRE** COUNCIL