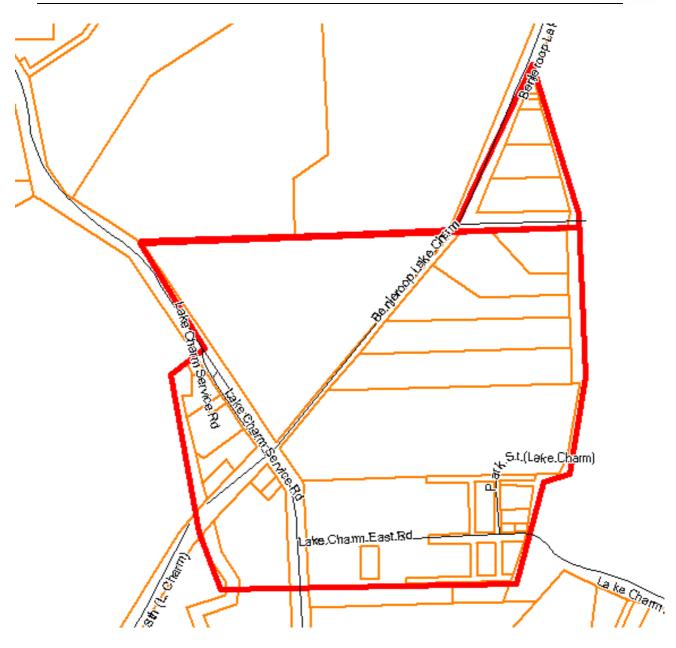

### 5. LAKE CHARM - TOWNSHIP BOUNDARY - COMPULSORY WASTE SERVICE MAP

| About this Document                                                                                                                                                                                                                                                        | Disclaimer                                                                                                                                                                                                                                                                                         |
|----------------------------------------------------------------------------------------------------------------------------------------------------------------------------------------------------------------------------------------------------------------------------|----------------------------------------------------------------------------------------------------------------------------------------------------------------------------------------------------------------------------------------------------------------------------------------------------|
| This map has been created for the purpose of showing basic<br>locality information over Gannawarra Shire Council. Property<br>boundary line network data is supplied by State Government. Any<br>error should be reported to the GIS Section, Gannawarra Shire<br>Council. | This map is a representation of the information currently held by Gannawarra Shire Council. While every<br>effort has been made to ensure the accuracy of the product, Council accepts no responsibility for any<br>errors or omissions. Any feedback on omissions or errors would be appreciated. |