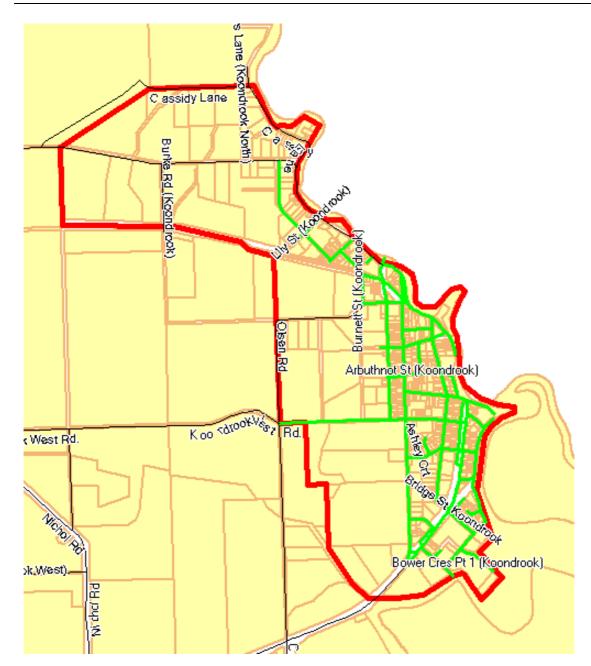

#### 4. KOONDROOK - TOWNSHIP BOUNDARY - COMPULSORY WASTE SERVICE MAP

| About this Document                                                 | Disclaimer                                                                                  |
|---------------------------------------------------------------------|---------------------------------------------------------------------------------------------|
| This map has been created for the purpose of showing basic locality | This map is a representation of the information currently held by Gannawarra Shire Council. |
| information over Gannawarra Shire Council. Property boundary line   | While every effort has been made to ensure the accuracy of the product, Council accepts no  |
| network data is supplied by State Government. Any error should be   | responsibility for any errors or omissions. Any feedback on omissions or errors would be    |
| reported to the GIS Section, Gannawarra Shire Council.              | appreciated.                                                                                |