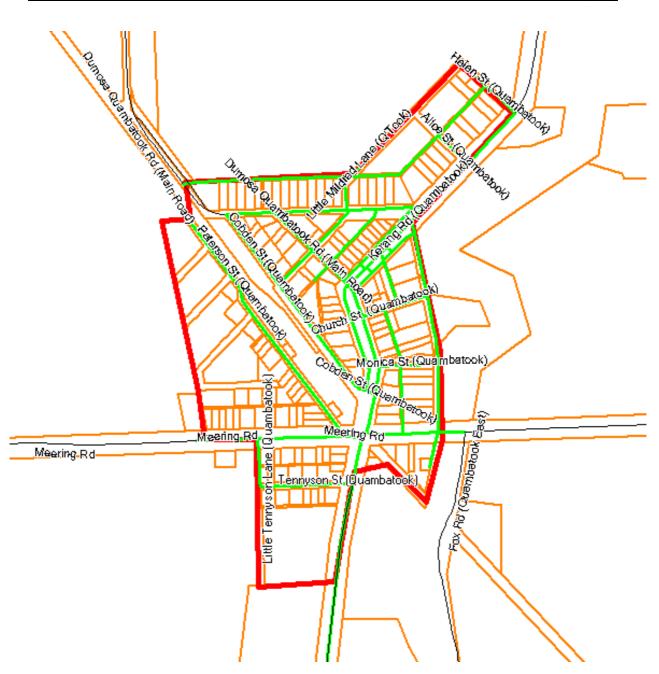

#### **10.** QUAMBATOOK – TOWNSHIP BOUNDARY – COMPULSORY WASTE SERVICE MAP

| About this Document                                                 | Disclaimer                                                                                  |
|---------------------------------------------------------------------|---------------------------------------------------------------------------------------------|
| This map has been created for the purpose of showing basic locality | This map is a representation of the information currently held by Gannawarra Shire Council. |
| information over Gannawarra Shire Council. Property boundary line   | While every effort has been made to ensure the accuracy of the product, Council accepts no  |
| network data is supplied by State Government. Any error should be   | responsibility for any errors or omissions. Any feedback on omissions or errors would be    |
| reported to the GIS Section, Gannawarra Shire Council.              | appreciated.                                                                                |
| reported to the out beeting build and and only build and            | aproduced                                                                                   |