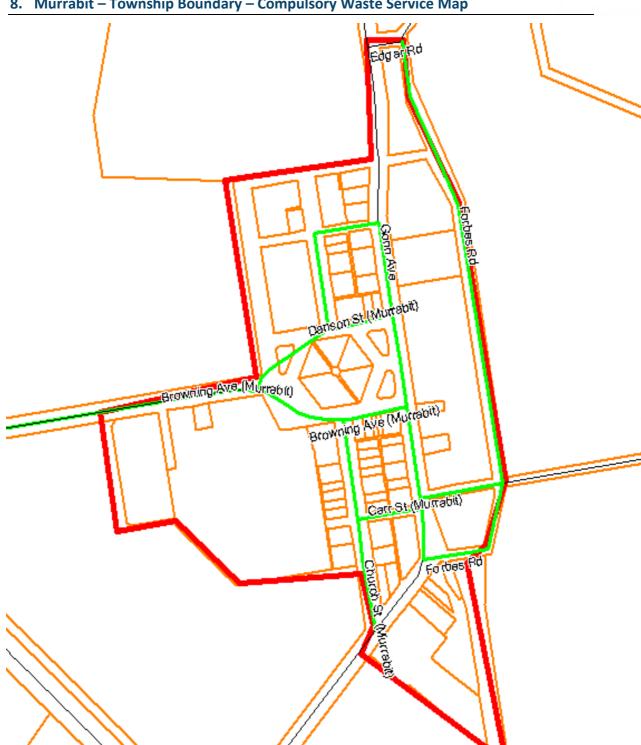

8. Murrabit – Township Boundary – Compulsory Waste Service Map

| About this Document                                                             | Disclaimer                                                                               |
|---------------------------------------------------------------------------------|------------------------------------------------------------------------------------------|
| This map has been created for the purpose of showing basic locality information | This map is a representation of the information currently held by Gannawarra Shire       |
| over Gannawarra Shire Council. Property boundary line network data is supplied  | Council. While every effort has been made to ensure the accuracy of the product,         |
| by State Government. Any error should be reported to the GIS Section,           | Council accepts no responsibility for any errors or omissions. Any feedback on omissions |
| Gannawarra Shire Council.                                                       | or errors would be appreciated.                                                          |