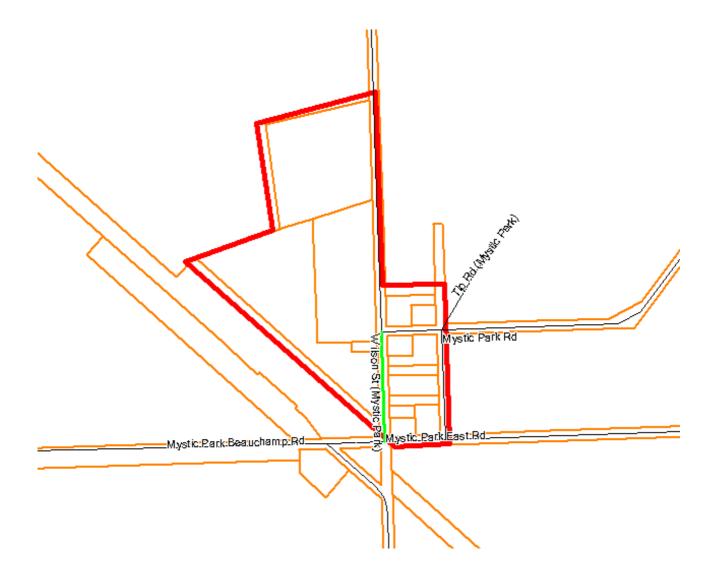

8. Murrabit – Township Boundary – Compulsory Waste Service Map

| About this Document                                                             | Disclaimer                                                                               |
|---------------------------------------------------------------------------------|------------------------------------------------------------------------------------------|
| This map has been created for the purpose of showing basic locality information | This map is a representation of the information currently held by Gannawarra Shire       |
| over Gannawarra Shire Council. Property boundary line network data is supplied  | Council. While every effort has been made to ensure the accuracy of the product,         |
| by State Government. Any error should be reported to the GIS Section,           | Council accepts no responsibility for any errors or omissions. Any feedback on omissions |
| Gannawarra Shire Council.                                                       | or errors would be appreciated.                                                          |