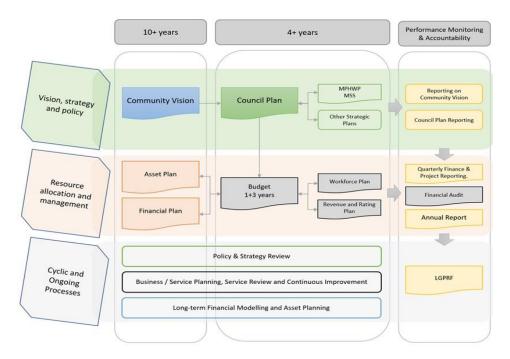

# 1. Link to the Integrated Planning and Reporting Framework

This section describes how the Budget links to the achievement of the Community Vision and Council Plan within an overall integrated planning and reporting framework. This framework guides the Council in identifying community needs and aspirations over the long term (Community Vision and Financial Plan), medium term (Council Plan, Workforce Plan, and Revenue and Rating Plan) and short term (Budget) and then holding itself accountable (Annual Report).

# 1.1 Legislative planning and accountability framework

The Budget is a rolling four-year plan that outlines the financial and non-financial resources that Council requires to achieve the strategic objectives described in the Council Plan. The diagram below depicts the integrated planning and reporting framework that applies to local government in Victoria. At each stage of the integrated planning and reporting framework there are opportunities for community and stakeholder input. This is important to ensure transparency and accountability to both residents and ratepayers.

Source: Department of Jobs, Precincts and Regions

The timing of each component of the integrated planning and reporting framework is critical to the successful achievement of the planned outcomes.