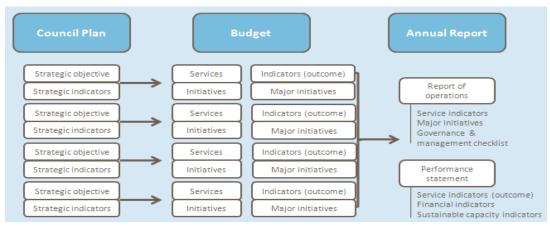

# 2. Services and service performance indicators

This section provides a description of the services and initiatives to be funded in the Budget for the 2023/24 year and how these will contribute to achieving the strategic objectives outlined in the Council Plan. It also describes several initiatives and service performance outcome indicators for key areas of Council's operations. Council is required by legislation to identify major initiatives, other initiatives and service performance outcome indicators in the Budget and report against them in their Annual Report to support transparency and accountability. The relationship between these accountability requirements in the Council Plan, the Budget and the Annual Report is shown below:

Source: Department of Jobs, Precincts and Regions