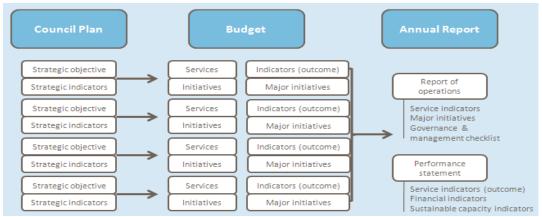

# 2. Services and service performance indicators

This section provides a description of the services and initiatives to be funded in the Budget for the 2022/23 year and how these will contribute to achieving the strategic objectives outlined in the Council Plan. It also describes several initiatives and service performance outcome indicators for key areas of Council's operations. Council is required by legislation to identify major initiatives, other initiatives and service performance outcome indicators in the Budget and report against them in their Annual Report to support transparency and accountability. The relationship between these accountability requirements in the Council Plan, the Budget and the Annual Report is shown below:

Source: Department of Jobs, Precincts and Regions