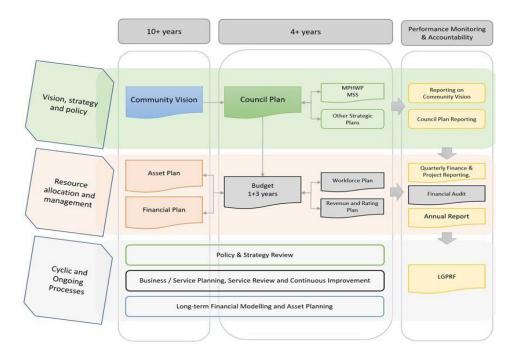

# 1. Link to the Integrated Planning and Reporting Framework

This section describes how the Budget links to the achievement of the Community Vision and Council Plan within an overall integrated planning and reporting framework. This framework guides the Council in identifying community needs and aspirations over the long term (Community Vision and Financial Plan), medium term (Council Plan, Workforce Plan, and Revenue and Rating Plan) and short term (Budget) and then holding itself accountable (Annual Report).

### 1.1 Legislative planning and accountability framework

The Budget is a rolling four-year plan that outlines the financial and non-financial resources that Council requires to achieve the strategic objectives described in the Council Plan. The diagram below depicts the integrated planning and reporting framework that applies to local government in Victoria. At each stage of the integrated planning and reporting framework there are opportunities for community and stakeholder input. This is important to ensure transparency and accountability to both residents and ratepayers.

Source: Department of Jobs, Precincts and Regions

The timing of each component of the integrated planning and reporting framework is critical to the successful achievement of the planned outcomes.