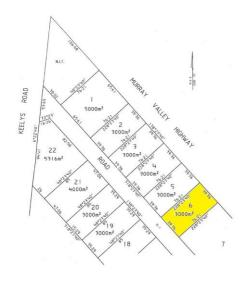

## Lot 6 Gibbins Drive

 $\frac{https://www.google.com.au/maps/place/11+Gibbins+Dr,+Cohuna+VIC+3568/@-35.8221728,144.23272,17z/data=13m1!4b1!4m5|3m4|1s0x6ad96646e921f413:0x23196a546171c74c18m2|3d-35.8221728|4d144.2349087|12+Gibbins+Dr,+Cohuna+VIC+3568/@-35.8221728,144.23272,17z/data=13m1!4b1!4m5|3m4|1s0x6ad96646e921f413:0x23196a546171c74c18m2|3d-35.8221728|4d144.2349087|12+Gibbins+Dr,+Cohuna+VIC+3568/@-35.8221728,144.23272,17z/data=13m1!4b1!4m5|3m4|1s0x6ad96646e921f413:0x23196a546171c74c18m2|3d-35.8221728|4d144.2349087|12+Gibbins+Dr,+Cohuna+VIC+3568/@-35.8221728,144.23272,17z/data=13m1!4b1!4m5|3m4|1s0x6ad96646e921f413:0x23196a546171c74c18m2|3d-35.8221728|4d144.2349087|12+Gibbins+Dr,+Cohuna+VIC+3568/@-35.8221728,144.23272,17z/data=13m1!4b1!4m5|3m4|1s0x6ad96646e921f413:0x23196a546171c74c18m2|3d-35.8221728|4d144.2349087|12+Gibbins+Dr,+Cohuna+VIC+3568/@-35.8221728,144.23272,17z/data=13m1!4b1!4m5|3m4|1s0x6ad96646e921f413:0x23196a546171c74c18m2|3d-35.8221728|4d144.2349087|12+Gibbins+Dr,+Cohuna+VIC+3568/@-35.8221728|4d144.2349087|12+Gibbins+Dr,+Cohuna+VIC+3568/@-35.8221728|4d144.2349087|12+Gibbins+Dr,+Cohuna+VIC+3568/@-35.8221728|4d144.2349087|12+Gibbins+Dr,+Cohuna+VIC+3568/@-35.8221728|4d144.2349087|12+Gibbins+Dr,+Cohuna+VIC+3568/@-35.8221728|4d144.2349087|12+Gibbins+Dr,+Cohuna+VIC+3568/@-35.8221728|4d144.2349087|12+Gibbins+Dr,+Cohuna+VIC+3568/@-35.8221728|4d144.234908|12+Gibbins+Dr,+Cohuna+VIC+3568/@-35.8221728|4d144.234908|12+Gibbins+Dr,+Cohuna+VIC+3568/@-35.8221728|4d144.234908|12+Gibbins+Dr,+Cohuna+VIC+3568/@-35.8221728|4d144.234908|12+Gibbins+Dr,+Cohuna+VIC+3568/@-35.8221728|4d144.234908|12+Gibbins+Dr,+Cohuna+VIC+3568/@-35.8221728|4d144.234908|12+Gibbins+Dr,+Cohuna+VIC+3568/@-35.8221728|4d144.234908|12+Gibbins+Dr,+Cohuna+VIC+3568/@-35.8221728|4d144.234908|12+Gibbins+Dr,+Cohuna+VIC+3568/@-35.8221728|4d144.234908|12+Gibbins+Dr,+Cohuna+VIC+3568/@-35.8221728|4d144.234908|12+Gibbins+Dr,+Cohuna+VIC+3568/@-35.8221728|4d144.234908|12+Gibbins+Dr,+Gibbins+Dr,+Gibbins+Dr,+Gibbins+Dr,+Gibbins+Dr,+Gibbins+Dr,+Gibbins+Dr,+Gibbins+Dr,+Gibbins+Dr,+Gibbins$ 

Size: 3000 m<sup>2</sup> (39.4m x 76.2m)

Price: \$60,000.00 + GST

Zoned: Industrial

Services: Fully Serviced (Water, Power, Phone)

Notes: Clause to develop the site within 12 months of purchase

Lot must be fenced with standard chain mesh security fencing