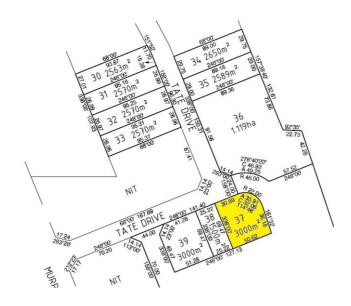

## Lot 37 Tate Drive

 $\frac{\text{https://www.google.com.au/maps/place/35\%C2\%8045'16.2\%225+143\%C2\%8055'45.8\%22E/@-35.754506.143.9282807.18z/data=|3m1|4b1|4m6|3m5|1s0x0:0x0|7e2|8m2|3d-35.7545063|4d143.9293746|3m2|3d-35.7545063|4d143.9293746|3m2|3d-35.7545063|4d143.9293746|3m2|3d-35.7545063|4d143.9293746|3m2|3d-35.7545063|4d143.9293746|3m2|3d-35.7545063|4d143.9293746|3m2|3d-35.7545063|4d143.9293746|3m2|3d-35.7545063|4d143.9293746|3m2|3d-35.7545063|4d143.9293746|3m2|3d-35.7545063|4d143.9293746|3m2|3d-35.7545063|4d143.9293746|3m2|3d-35.7545063|4d143.9293746|3m2|3d-35.7545063|4d143.9293746|3m2|3d-35.7545063|4d143.9293746|3m2|3d-35.7545063|4d143.9293746|3m2|3d-35.7545063|4d143.9293746|3m2|3d-35.7545063|4d143.9293746|3m2|3d-35.7545063|4d143.9293746|3m2|3d-35.7545063|4d143.9293746|3m2|3d-35.7545063|4d143.9293746|3m2|3d-35.7545063|4d143.9293746|3m2|3d-35.7545063|4d143.9293746|3m2|3d-35.7545063|4d143.9293746|3m2|3d-35.7545063|4d143.9293746|3m2|3d-35.7545063|4d143.9293746|3m2|3d-35.7545063|4d143.9293746|3m2|3d-35.7545063|4d143.9293746|3m2|3d-35.7545063|4d143.9293746|3m2|3d-35.7545063|3d-35.7545063|3d-35.7545063|3d-35.7545063|3d-35.7545063|3d-35.7545063|3d-35.7545063|3d-35.7545063|3d-35.7545063|3d-35.7545063|3d-35.7545063|3d-35.7545063|3d-35.7545063|3d-35.7545063|3d-35.7545063|3d-35.7545063|3d-35.7545063|3d-35.7545063|3d-35.7545063|3d-35.7545063|3d-35.7545063|3d-35.7545063|3d-35.7545063|3d-35.7545063|3d-35.7545063|3d-35.7545063|3d-35.7545063|3d-35.7545063|3d-35.7545063|3d-35.7545063|3d-35.7545063|3d-35.7545063|3d-35.7545063|3d-35.7545063|3d-35.7545063|3d-35.7545063|3d-35.7545063|3d-35.7545063|3d-35.7545063|3d-35.7545063|3d-35.7545063|3d-35.7545063|3d-35.7545063|3d-35.7545063|3d-35.7545063|3d-35.7545063|3d-35.7545063|3d-35.7545063|3d-35.7545063|3d-35.7545063|3d-35.7545063|3d-35.7545063|3d-35.7545063|3d-35.7545063|3d-35.7545063|3d-35.7545063|3d-35.7545063|3d-35.7545063|3d-35.7545063|3d-35.7545063|3d-35.7545063|3d-35.7545063|3d-35.7545063|3d-35.7545063|3d-35.7545063|3d-35.7545063|3d-35.7545063|3d-35.7545063|3d-35.7545063|3d-35.7545063|3d-35.7545063|3d-3$ 

Size: 3000 m<sup>2</sup> (59m x 50m)

Price: \$60,00.00 + GST

Zoned: Industrial

Services: Fully Serviced (Water, Power, Phone)

Notes: Clause to develop the site within 12 months of purchase

Lot must be fenced with standard chain mesh security fencing