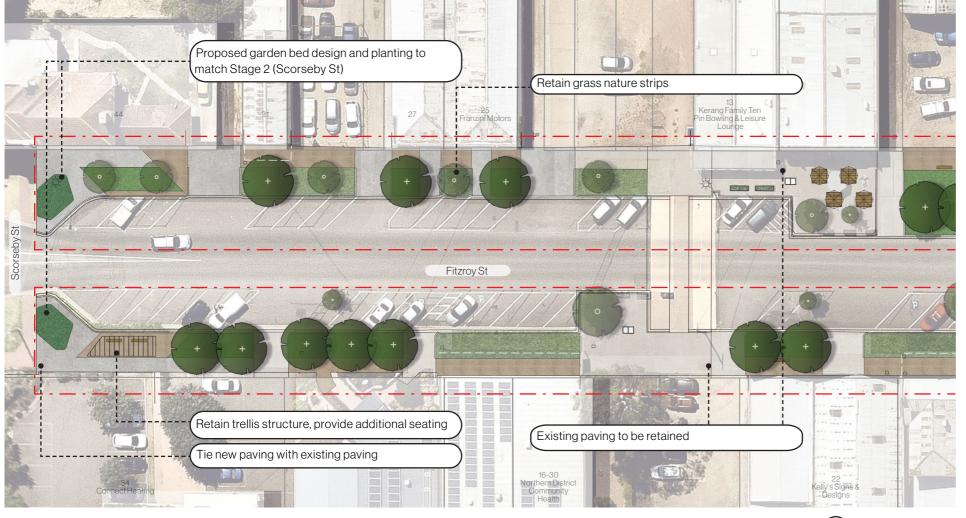

# ZOOM IN PLAN 04 | FITZROY STREET

### **KERANG CBD STAGE 4 DESIGN** WELLINGTON ST AND FITZROY ST

**KEY PLAN** 

Furniture upgrade

Planter box

November 2022