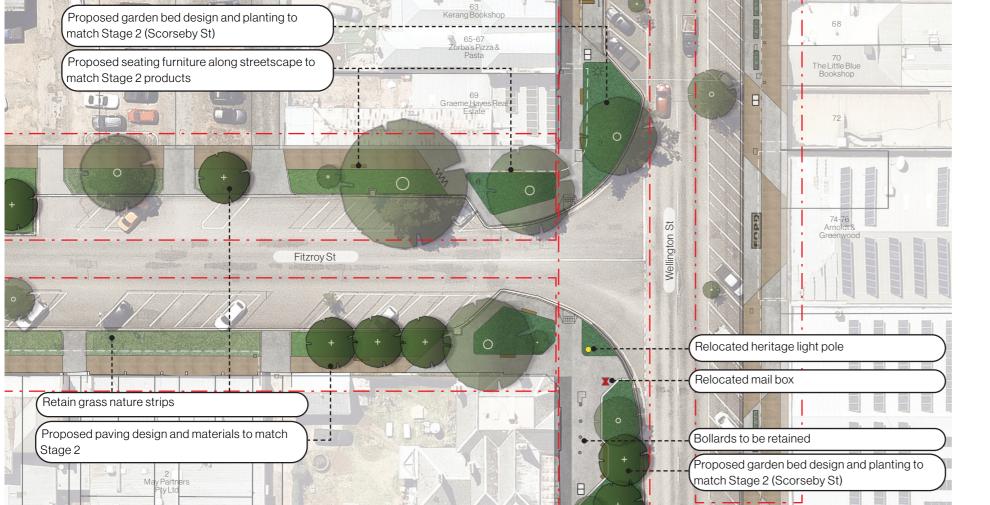

# ZOOM IN PLAN 01 | WELLINGTON STREET

### **KERANG CBD STAGE 4 DESIGN** WELLINGTON ST AND FITZROY ST

Heritage elements to be retained

Planter box

Garden bed