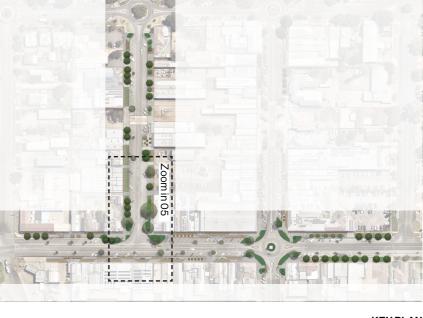

# ZOOM IN PLAN 05 | FITZROY STREET

### **KERANG CBD STAGE 4 DESIGN** WELLINGTON ST AND FITZROY ST

Concrete edge wall with seating

Kerb garden bed

6

SCALE: 1:500 @ A3

**KEY PLAN** 

Garden bed