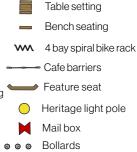

#### Legend

SCALE: 1:500 @ A3

4 bay spiral bike rack

Bench seating

#### Legend