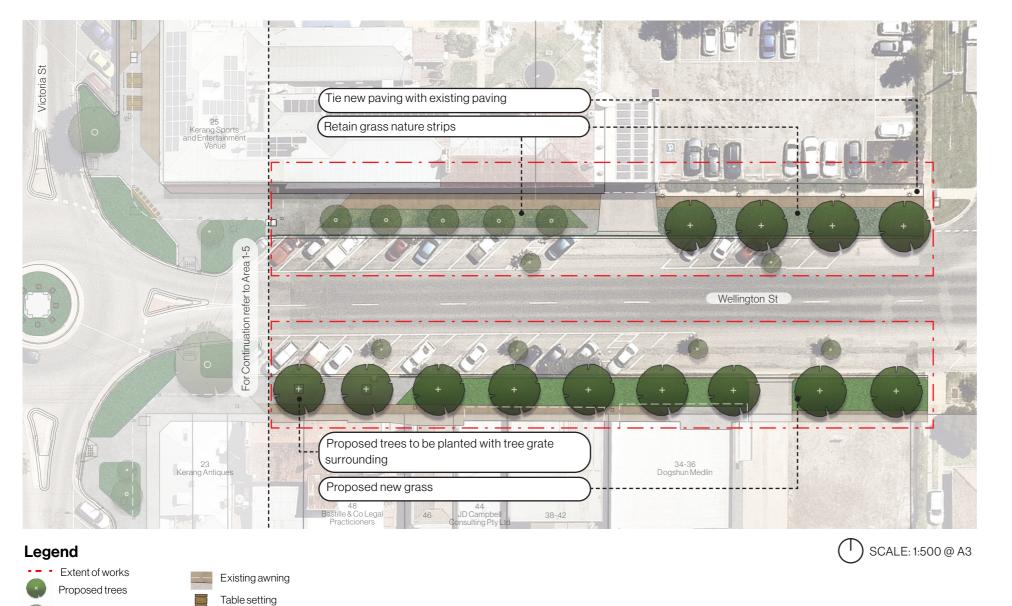

## **ZOOM IN PLAN 03 | WELLINGTON STREET**

Paving upgrade

Kerb garden bed

### **KERANG CBD STAGE 4 DESIGN** WELLINGTON ST AND FITZROY ST

Bench seating

• 4 bay spiral bike rack

Rubbish and recycling enclosure

Existing trees

Concrete paving

Grass Existing grass Planter box

Proposed garden bed

Exposed aggregate paving

**KEY PLAN** 

Street trees

Tree grate