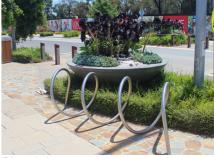

### **KERANG CBD STAGE 4 DESIGN** WELLINGTON ST AND FITZROY ST

**KEY PLAN** 

**Bike spiral** 

Feature screening with bollards

Tree grate

Bench seating

On behalf of November 2022

### **KERANG CBD STAGE 4 DESIGN** WELLINGTON ST AND FITZROY ST

Bench seating

• 4 bay spiral bike rack

Rubbish and recycling enclosure

Existing trees

Concrete paving

Grass Existing grass Planter box

Proposed garden bed

#### Legend

SCALE: 1:500 @ A3

4 bay spiral bike rack

Bench seating