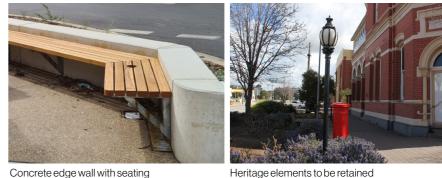

### **KERANG CBD STAGE 4 DESIGN** WELLINGTON ST AND FITZROY ST

Heritage elements to be retained

Planter box

Garden bed

### **KERANG CBD STAGE 4 DESIGN** WELLINGTON ST AND FITZROY ST

Concrete edge wall with seating

Kerb garden bed

6

SCALE: 1:500 @ A3

**KEY PLAN** 

Garden bed