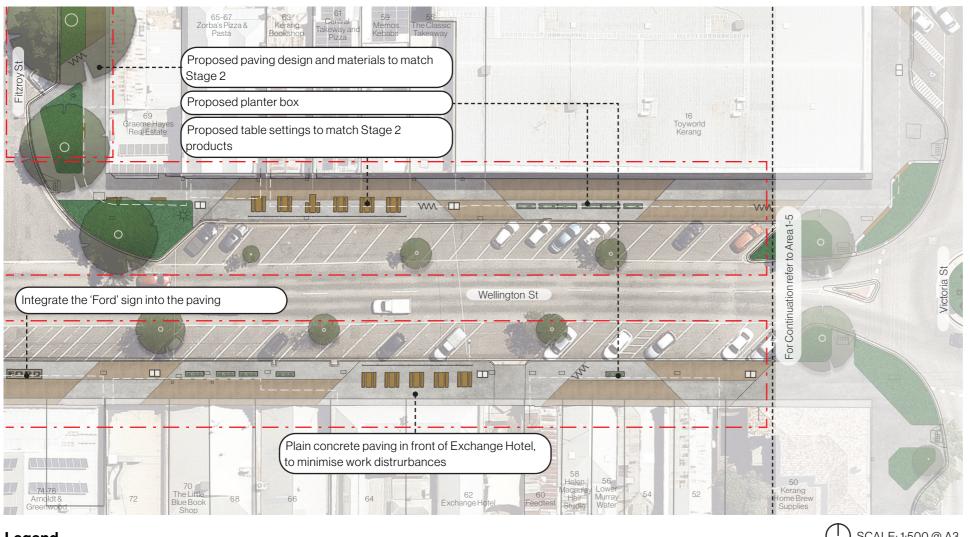

# ZOOM IN PLAN 01 | WELLINGTON STREET

### **KERANG CBD STAGE 4 DESIGN** WELLINGTON ST AND FITZROY ST

Heritage elements to be retained

Planter box

Garden bed

- Extent of works
- Proposed trees
- Existing trees
- Proposed garden bed
- Concrete paving
- Exposed aggregate paving
- Grass
- Existing grass
- Planter box

) SCALE: NTS

November 2022