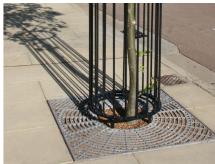

### **KERANG CBD STAGE 4 DESIGN** WELLINGTON ST AND FITZROY ST

**KEY PLAN** 

**Bike spiral** 

Feature screening with bollards

Tree grate

Bench seating

On behalf of November 2022

Exposed aggregate paving

**KEY PLAN** 

Street trees

Tree grate