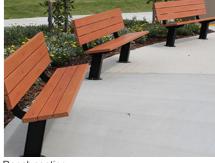

### **KERANG CBD STAGE 4 DESIGN** WELLINGTON ST AND FITZROY ST

Bench seating

• 4 bay spiral bike rack

Rubbish and recycling enclosure

Existing trees

Concrete paving

Grass Existing grass Planter box

Proposed garden bed

#### Legend

SCALE: 1:500 @ A3

4 bay spiral bike rack

Bench seating