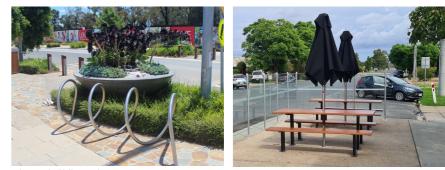

AND FITZROY ST







Heritage elements to be retained

Planter box



Garden bed





# ZOOM IN PLAN 02 | WELLINGTON STREET





### **KERANG CBD STAGE 4 DESIGN** WELLINGTON ST AND FITZROY ST







**KEY PLAN** 





**Bike spiral** 



Feature screening with bollards

Tree grate



Bench seating



On behalf of November 2022



## **ZOOM IN PLAN 03 | WELLINGTON STREET**







Paving upgrade



Kerb garden bed

### **KERANG CBD STAGE 4 DESIGN** WELLINGTON ST AND FITZROY ST

Bench seating

• 4 bay spiral bike rack

Rubbish and recycling enclosure

Existing trees

Concrete paving

Grass Existing grass Planter box

Proposed garden bed

Exposed aggregate paving



**KEY PLAN** 





Street trees





Tree grate





# ZOOM IN PLAN 04 | FITZROY STREET



#### Legend



SCALE: 1:500 @ A3





4 bay spiral bike rack



Bench seating

### **KERANG CBD STAGE 4 DESIGN** WELLINGTON ST AND FITZROY ST

**KEY PLAN** 

Furniture upgrade



Planter box



November 2022



# ZOOM IN PLAN 05 | FITZROY STREET



#### Legend



### **KERANG CBD STAGE 4 DESIGN** WELLINGTON ST AND FITZROY ST





Concrete edge wall with seating



Kerb garden bed

6

SCALE: 1:500 @ A3

**KEY PLAN** 





Garden bed