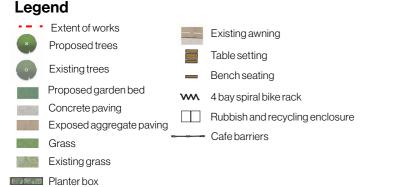

- Extent of works
- Proposed trees
- Existing trees
- Proposed garden bed
- Concrete paving
- Exposed aggregate paving
- Grass
- Existing grass
- Planter box

) SCALE: NTS

November 2022