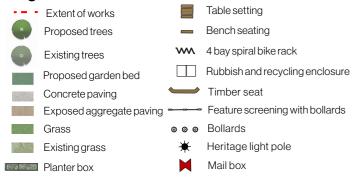

- Extent of works
- Proposed trees
- Existing trees
- Proposed garden bed
- Concrete paving
- Exposed aggregate paving
- Grass
- Existing grass
- Planter box

) SCALE: NTS

November 2022