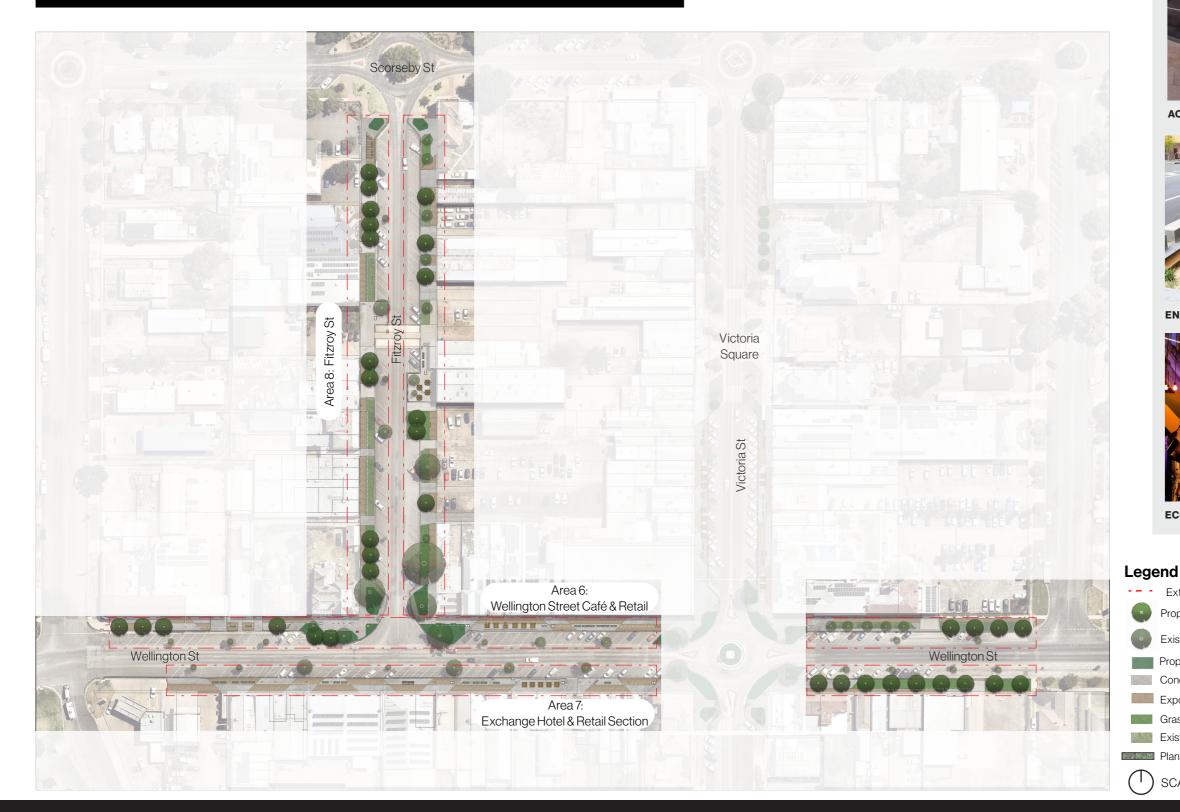

## LANDSCAPE CONCEPT PLAN

# KERANG CBD STAGE 4 DESIGN WELLINGTON ST AND FITZROY ST

- Extent of works
- Proposed trees
- Existing trees
- Proposed garden bed
- Concrete paving
- Exposed aggregate paving
- Grass
- Existing grass
- Planter box

) SCALE: NTS

November 2022