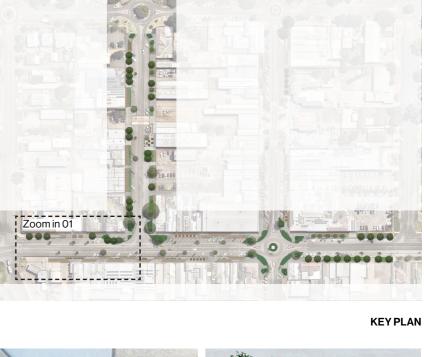

# ZOOM IN PLAN 01 | WELLINGTON STREET

- Extent of works
- Proposed trees
- Existing trees
- Proposed garden bed
- Concrete paving
- Exposed aggregate paving
- Grass
- Existing grass
- Planter box

) SCALE: NTS

November 2022