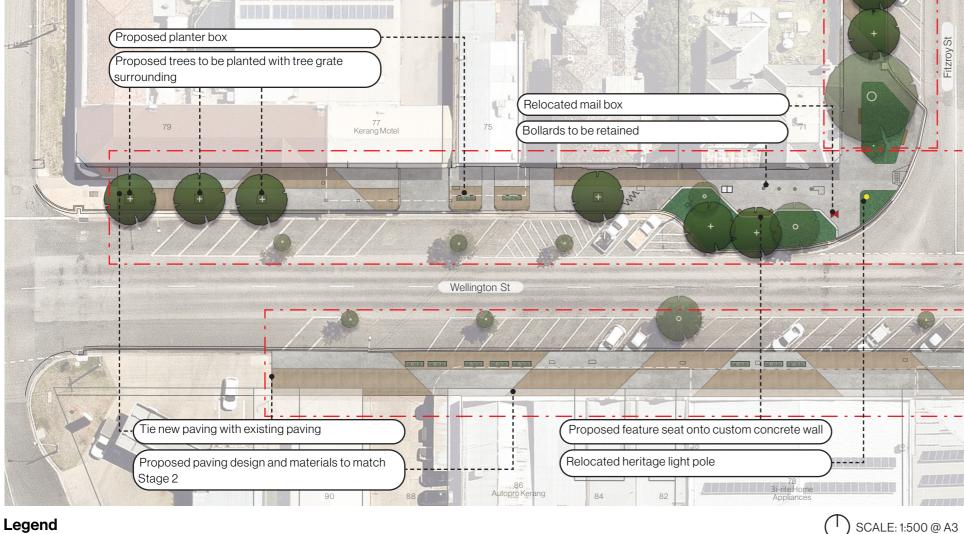

## **ZOOM IN PLAN 03 | WELLINGTON STREET**

Paving upgrade

Kerb garden bed

### **KERANG CBD STAGE 4 DESIGN** WELLINGTON ST AND FITZROY ST

Bench seating

• 4 bay spiral bike rack

Rubbish and recycling enclosure

Existing trees

Concrete paving

Grass Existing grass Planter box

Proposed garden bed

Exposed aggregate paving

**KEY PLAN** 

Street trees

Tree grate

### **KERANG CBD STAGE 4 DESIGN** WELLINGTON ST AND FITZROY ST

Concrete edge wall with seating

Kerb garden bed

6

SCALE: 1:500 @ A3

**KEY PLAN** 

Garden bed