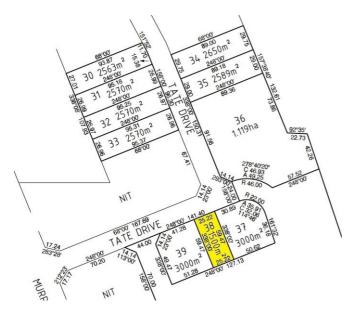

## Lot 38 Tate Drive

https://www.google.com.au/maps/place/35%C2%B045'16.6%22S+143%C2%B055'44.3%22E/@-35.754619,143.9267773,17z/data=l3m1|4b1|4m6|3m5|1s0x0:0x0|7e2|8m2|3d-35.7546194|4d143.9289656

Size: 1500 m<sup>2</sup> (59m x 25m)

Price: \$30,000.00 + GST

Zoned: Industrial

Services: Fully Serviced (Water, Power, Phone)

Notes: Clause to develop the site within 12 months of purchase

Lot must be fenced with standard chain mesh security fencing