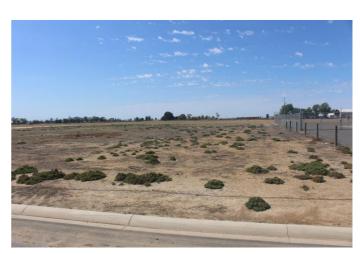

## Lot 38 Tate Drive

https://www.google.com.au/maps/place/35%C2%B045'16.6%22S+143%C2%B055'44.3%22E/@-35.754619,143.9267773,17z/data=l3m1|4b1|4m6|3m5|1s0x0:0x0|7e2|8m2|3d-35.7546194|4d143.9289656

Size: 1500 m<sup>2</sup> (59m x 25m)

Price: \$30,000.00 + GST

Zoned: Industrial

Services: Fully Serviced (Water, Power, Phone)

Notes: Clause to develop the site within 12 months of purchase

Lot must be fenced with standard chain mesh security fencing