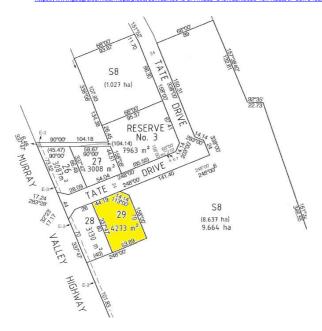

## Lot 29 Tate Drive

https://www.google.com.au/maps/place/35%C2%8045'17.4%225+143%C2%8055'40.7%22E/@-35.754828,143.9257793.17z/data=13m1l4b1l4m613m511s0x0:0x017e2l8m2|3d-35.7548279l4d143.9279682

Size: 4273 m<sup>2</sup> (70m x 53m)

Price: \$85,460.00 + GST

Zoned: Industrial

Services: Fully Serviced (Water, Power, Phone)

Notes: Clause to develop the site within 12 months of purchase

Lot must be fenced with standard chain mesh security fencing