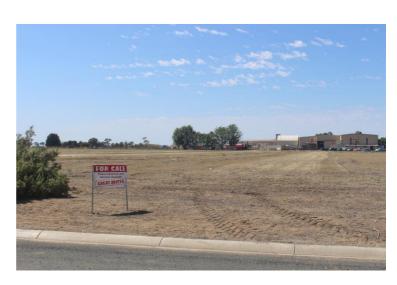

## Lot 29 Tate Drive

https://www.google.com.au/maps/place/35%C2%8045'17.4%225+143%C2%8055'40.7%22E/@-35.754828,143.9257793.17z/data=13m1l4b1l4m613m511s0x0:0x017e2l8m2|3d-35.7548279l4d143.9279682

Size: 4273 m<sup>2</sup> (70m x 53m)

Price: \$85,460.00 + GST

Zoned: Industrial

Services: Fully Serviced (Water, Power, Phone)

Notes: Clause to develop the site within 12 months of purchase

Lot must be fenced with standard chain mesh security fencing